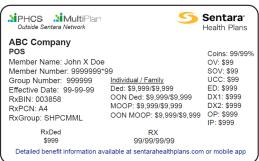

## PHCS/MultiPlan logos are located on the front of the member ID card.

Please see examples below: